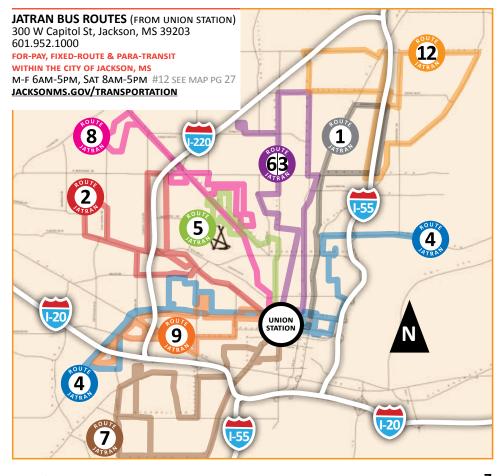

# TRANSPORTATION

Access to ride services and bus passes (FOR SCHEDULED APPOINTMENTS)

### Jackson Free Clinic / UberHealth

925 Martin Luther King, Jr. Dr Jackson, MS 39203 601.355.5161

APPOINTMENT RIDE SERVICE TO CLINIC SAT 9:30AM-4PM

#11 SEE MAP PG 27

### **Opportunity Center**

(DAY SHELTER)

845 Amite St, Jackson, MS 39203 601,949,3540

### PASSES TO VALIDATED APPOINTMENTS

M-F 6AM-2PM; SAT 6AM-12NOON

#21 SEE MAP PG 27

FOOD & ESSENTIALS SPRING 2023 **7** 

### Jackson Free Clinic

925 Martin Luther King, Jr. Dr Jackson, MS 39203

601.355.5161 / JACKSONFREECLINIC.ORG

SAT 9:30AM-4PM

#11 SEE MAP PG 27 + JATRAN BUS ROUTE 8 PG 7

### **Jackson Free Clinic**

925 Martin Luther King, Jr. Dr Jackson, MS 39203

601.355.5161 / JACKSONFREECLINIC.ORG FREE MENTAL HEALTH CARE & APPT. RIDE SERVICE

SAT 9:30AM-4PM

#11 SEE MAP PG 27 + JATRAN BUS ROUTE 8 PG 7

### Jackson Free Clinic

925 Martin Luther King, Jr. Dr Jackson, MS 39203 601.355.5161 / JACKSON@FREECLINIC.ORG FREE MENTAL HEALTH CARE & APPT. RIDE SERVICE SAT 9:30AM-4PM #11 SEE MAP PG 27