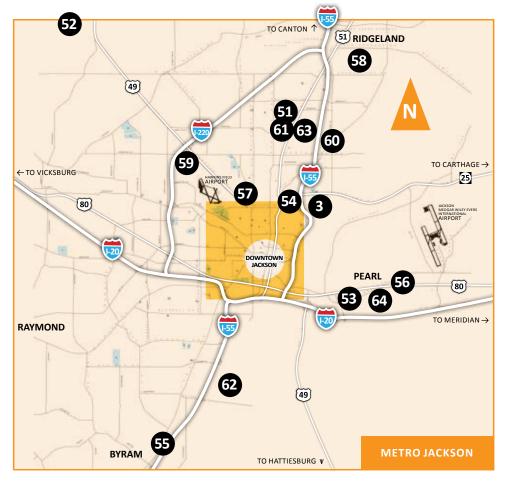

# **METRO JACKSON**

- FOOD & ESSENTIALS
- SHELTER & MORE
  - HEALTH & MEDICAL
- BYRAM - JACKSON
- PEARL - RIDGELAND - RAYMOND
- (REFERENCE MAP ON PG 25)
- 3 Canopy Children's Solutions 1465 Lakeland Dr
- 51 Center for Hope 110 Presto Ln
  - 52 Friends of Alcoholics 1298 FOA Rd (NEAR POCAHONTAS)
  - 53 Gateway Rescue Mission 2850 Hwy 80 E (PEARL) (THRIFT STORE ONLY)
  - 54 G.V. (Sonny) Montgomery Veterans Affairs Medical Center 1500 E Woodrow Wilson Ave

- 55 Harbor House 5354 I-55 S Frontage Rd (BYRAM)
- 56 Hinds Behavioral Health Services
   Region 9 3450 Hwy 80 W (PEARL)
- 57 Hinds County Health Department 350 W Woodrow Wilson Ave, Suite 411
- 58 Hospice Ministries 450 Towne Center Blvd (RIDGELAND)
- 59 Jackson/Hinds Comprehensive Health 3502 W Northside Dr
- 60 PALS 4735 Old Canton Rd
- 61 Salvation Army of Greater Jackson 110 Presto Ln
- 62 Step Two Restoration 327 Willow Bay Dr (BYRAM)
- **460** Briarwood Dr, Suite 400
  - 64 2nd Chance Store 409 Roberts St (PEARL)

### PROVIDERS IN CENTRAL MS (SEE QUICKVIEW MAP ON PG 23)

#### CANTON

- Our Daily Bread 313 W Franklin St
- Region 8 Mental Health 103 S Lake Cr

### **CARTHAGE**

Behavioral Solutions of MS 514 Northwest St

### **HATTIESBURG**

Oak Arbor (SSVF) 4507 Hwy 49 S

### **VICKSBURG**

- Lifting Lives Ministries 40 Hwy 80
- Mississippi Center for Police & Sheriffs 3363 Hwy 61 South
- Mountain of Faith Ministries
  1529 Walnut St
- River City Rescue Mission 3705 Washington St

MAPS & RESOURCES SPRING 2023 25