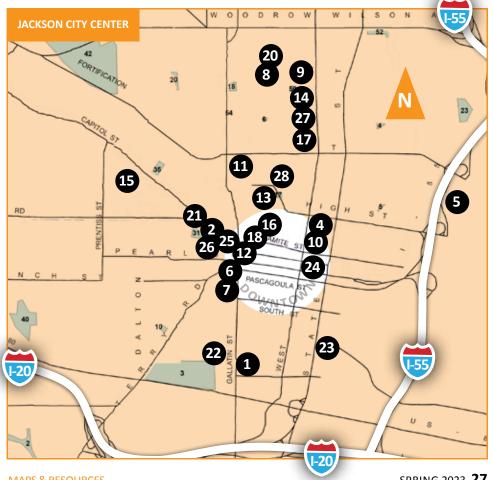

# **JACKSON CITY CENTER**

- FOOD & ESSENTIALS
- SHELTER & MORE
  - HEALTH & MEDICAL

### (REFERENCE MAP ON PG 27)

- **1** Billy Brumfield Shelter 1244 S Gallatin St
- 2 The Bridge Drop-In Center 628 W Capitol St
  - **4 CareCenter Ministries** 785 N President St
- 5 Catholic Charities 850 E River Pl
  - 6 Ethel James Ivory Homeless Clinic 327 S Gallatin St
- 7 Gateway Rescue Mission 328 S Gallatin St
  - 8 Good Samaritan Center 114 Millsaps Ave
  - 9 Grace House Services 236 Millsaps Ave
  - 10 Grace Place 305 N Congress St
  - 11 Jackson Free Clinic 925 Martin Luther King, Jr. Dr
    - 12 JATRAN (UNION STATION) 300 W Capitol St SEE ROUTE MAP PG 7
    - 13 Lizzie's House 111 W Monument St
    - 14 Matt's House 355 Livingston St

- 15 Mission First 275 Roseneath Av
  - 16 Mississippi College School of Law 51 E Griffith St
  - 17 Mississippi Housing Partnership 1217 N West St
  - 18 Mississippi United to End Homelessness 201 W Capitol St, Suite 800
- **20 NUTS** (Neat Used Things for Sale) 114 Millsaps Ave
- 21 Opportunity Center 845 Amite St
  - 22 REACH Langley 1129 Langley Ave
  - 23 Shower Power 836 S Commerce St
  - 24 St. Andrew's Episcopal Cathedral 305 E Capitol St
- 25 Stewpot Community Services 1100 W Capitol St
  - **26** Voice of Calvary Ministries 531 W Capitol St
    - **27 Wingard Home Ministry** 1279 N West St
    - **28 We Will Go** 806 N Farish St

### HOMELESS OUTREACH COORDINATORS

CITY OF JACKSON
601.949.9262 M-F 8AM-4PM
JACKSON CITY CENTER
769.209.3798 M-F 8AM-4PM

SPRING 2023 27 **MAPS & RESOURCES** 